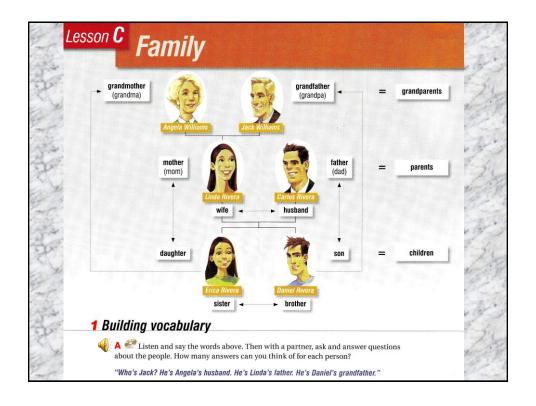

## My Family

I live with my family in Abha. I have a big family. I have two brothers and 3 sisters. My grandparents live with us. My father is a teacher. My mother is a home maker. One of my brothers is a doctor. He is a dentist. The other is a high school student. All of my sisters are students. My grandfather was a soldier. My grandparents are from Bisha originally. They moved to Abha 25 years ago. We have a big house in Al Moadfeen Street. We have breakfast together every day. All of us like watching soccer matches on TV. Our favorite team is Al Hilal. We are a happy family, and we love one another.